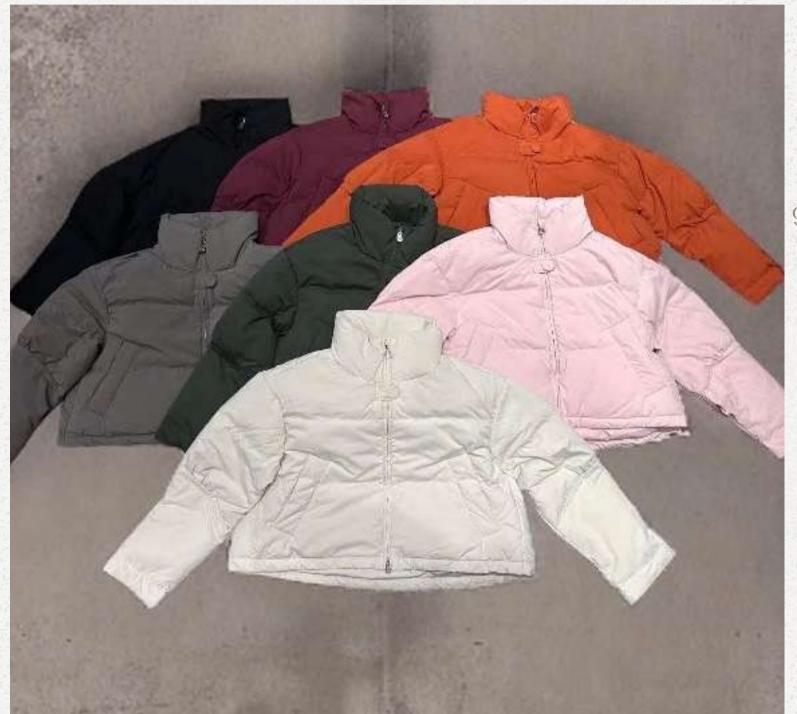

#### MOD. SNOWCREST

90% DOWN.. SCOLLO RIMOVIBILE

#### MOD. FROSTIQUE

90% DOWN.

#### MOD. ALPINE LOOM

#### MOD. ICICLE BREEZE

#### MOD. WINTER SILK