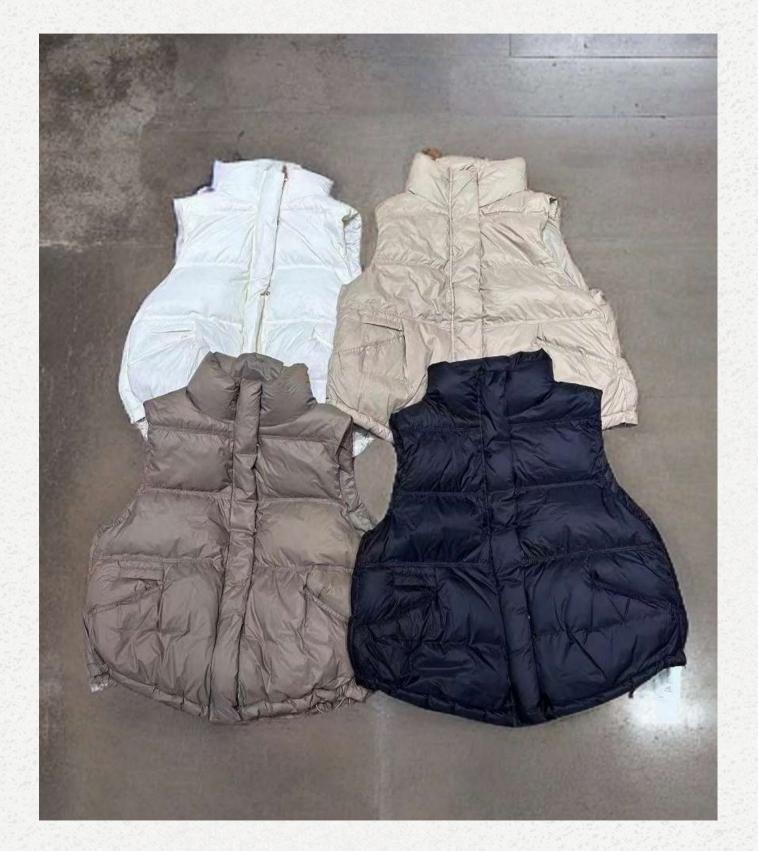

### MOD. CREST

90% DOWN.

#### MOD. ANDE

90% DOWN.

#### MOD. CHILLED

#### MOD. FROSTARA