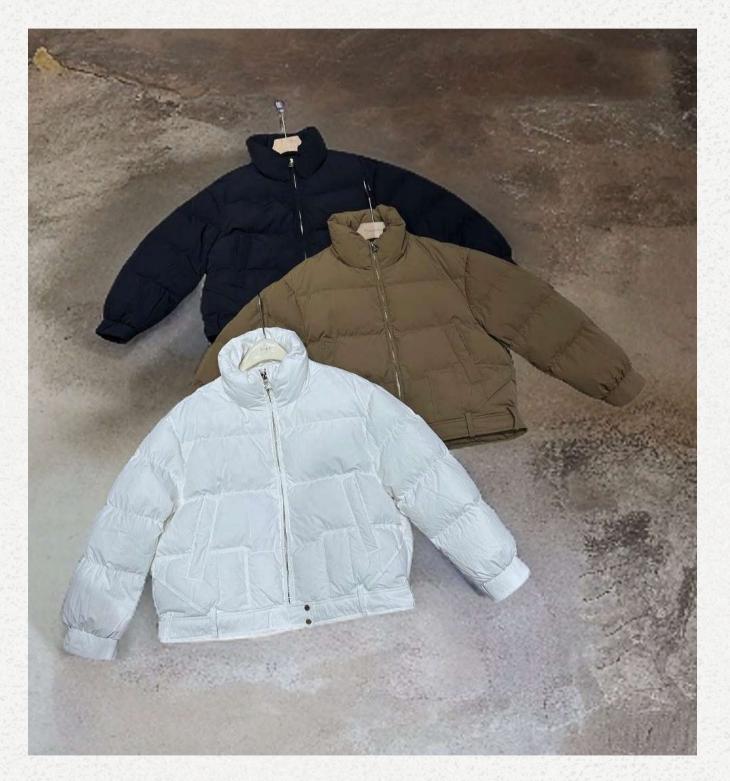

#### MOD. SNOWCREST

90% DOWN.. SCOLLO RIMOVIBILE

#### MOD. FROSTIQUE

90% DOWN.