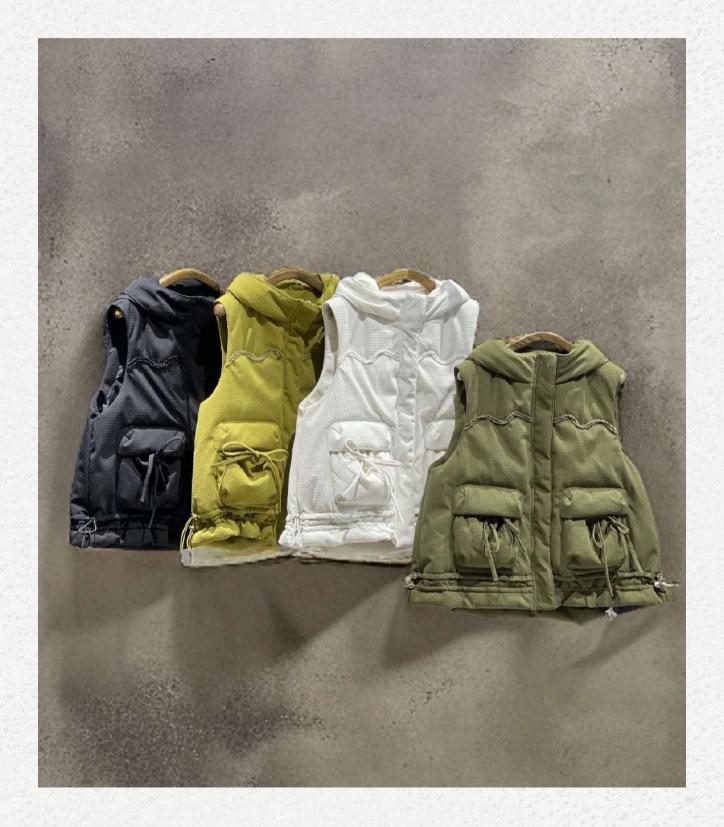

#### MOD. SNOWCREST

90% DOWN.. SCOLLO RIMOVIBILE

#### MOD. FROSTIQUE

90% DOWN.