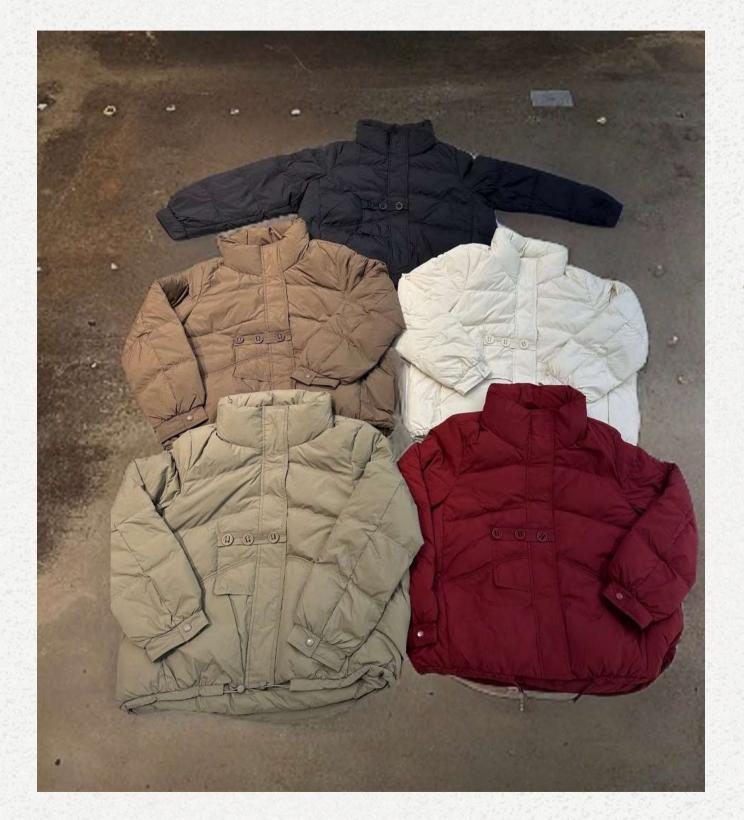

#### BRAND UP

Release FM24



DOWN FEATHER
JACKETS
COLLECTION

info@brand-up.me



### DESIGNED Fig YOU >>>

info@brand-up.me



### NEW RELEASE

info@brand-up.me







#### MOD. SNOWCREST



90% DOWN.. SCOLLO RIMOVIBILE

#### MOD. FROSTIQUE



90% DOWN.

#### MOD. ALPINE LOOM



#### MOD. ICICLE BREEZE



#### MOD. WINTER SILK



#### MOD. QUILLIQUE



90% DOWN.

#### MOD. GLACIALIS



90% DOWN.

#### MOD. ALBERTA



90% DOWN.

#### MOD. ICE FALL



90% DOWN.

#### MOD. SNOWDRIFT



#### MOD. AVALANCHIC



90% DOWN.

#### MOD. PEAK



90% DOWN.

#### MOD. CRYSTALLINE

info@brand-up.me



90% DOWN.

### MOD. CREST



90% DOWN.

#### MOD. ANDE



90% DOWN.

#### MOD. CHILLED



#### MOD. FROSTARA



#### MOD. BELLE MOUNT



#### MOD. SLOPES



VEGAN FUR JACKET PADDED