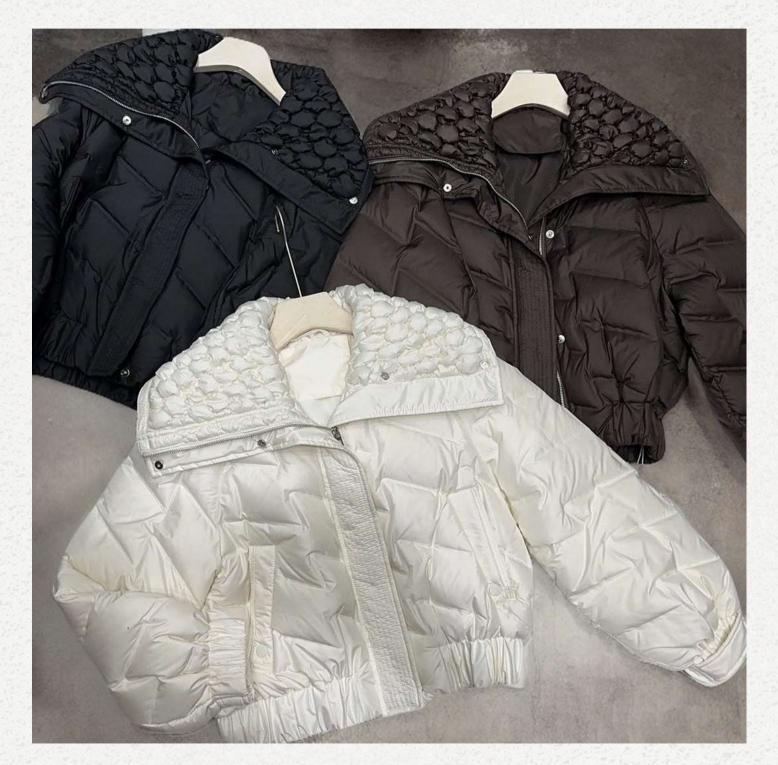

#### BRAND UP

Release FM24



DOWN FEATHER
JACKETS
COLLECTION

info@brand-up.me



### DESIGNED Fig YOU >>>

info@brand-up.me



### NEW RELEASE

info@brand-up.me







#### MOD. SNOWCREST



90% DOWN.. SCOLLO RIMOVIBILE

#### MOD. FROSTIQUE



90% DOWN.

#### MOD. ALPINE LOOM



#### MOD. ICICLE BREEZE



#### MOD. WINTER SILK



#### MOD. QUILLIQUE



90% DOWN.

#### MOD. GLACIALIS



90% DOWN.

#### MOD. ALBERTA



90% DOWN.

#### MOD. ICE FALL



90% DOWN.

#### MOD. SNOWDRIFT



#### MOD. AVALANCHIC



90% DOWN.

#### MOD. PEAK



90% DOWN.

#### MOD. CRYSTALLINE

info@brand-up.me



90% DOWN.

### MOD. CREST



90% DOWN.

#### MOD. ANDE



90% DOWN.

#### MOD. CHILLED



#### MOD. FROSTARA



#### MOD. BELLE MOUNT



#### MOD. SLOPES



VEGAN FUR JACKET PADDED