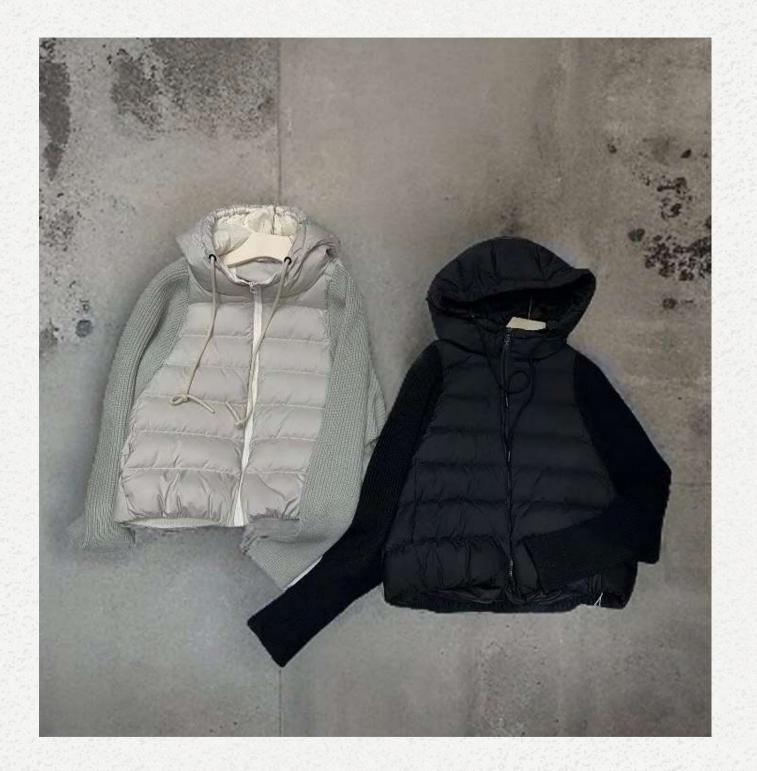

#### MOD. SNOWCREST

90% DOWN.. SCOLLO RIMOVIBILE

#### MOD. FROSTIQUE

90% DOWN.