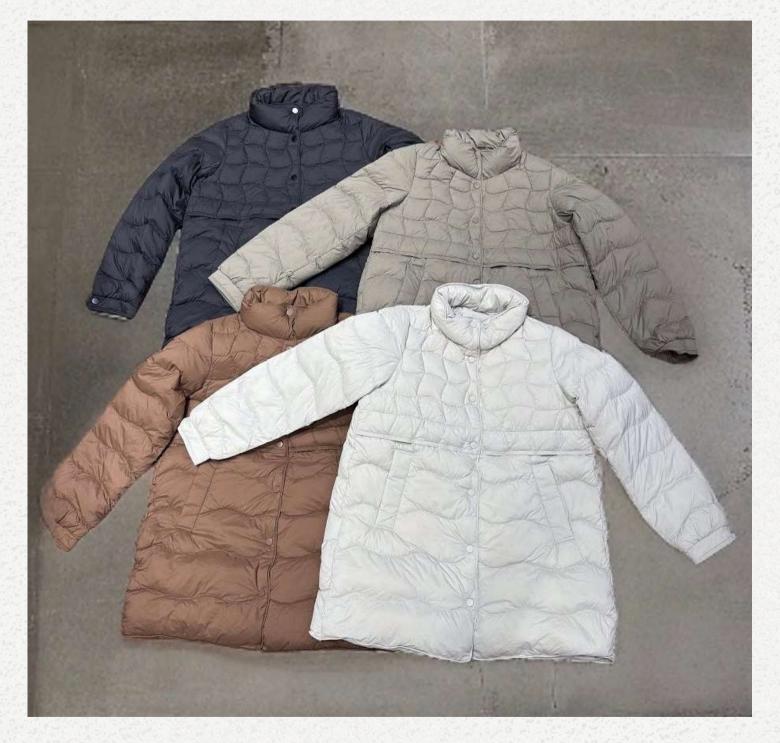

#### BRAND UP

Release FM24



DOWN FEATHER
JACKETS
COLLECTION

info@brand-up.me



### DESIGNED Fig YOU >>>

info@brand-up.me



### NEW RELEASE

info@brand-up.me







#### MOD. SNOWCREST



90% DOWN.. SCOLLO RIMOVIBILE

#### MOD. FROSTIQUE



90% DOWN.

#### MOD. ALPINE LOOM



#### MOD. ICICLE BREEZE



#### MOD. WINTER SILK



#### MOD. QUILLIQUE



90% DOWN.

#### MOD. GLACIALIS



90% DOWN.

#### MOD. ALBERTA



90% DOWN.

#### MOD. ICE FALL



90% DOWN.

#### MOD. SNOWDRIFT



#### MOD. AVALANCHIC



90% DOWN.

#### MOD. PEAK



90% DOWN.

#### MOD. CRYSTALLINE

info@brand-up.me



90% DOWN.

### MOD. CREST



90% DOWN.

#### MOD. ANDE



90% DOWN.

#### MOD. CHILLED



#### MOD. FROSTARA



#### MOD. BELLE MOUNT



#### MOD. SLOPES



VEGAN FUR JACKET PADDED