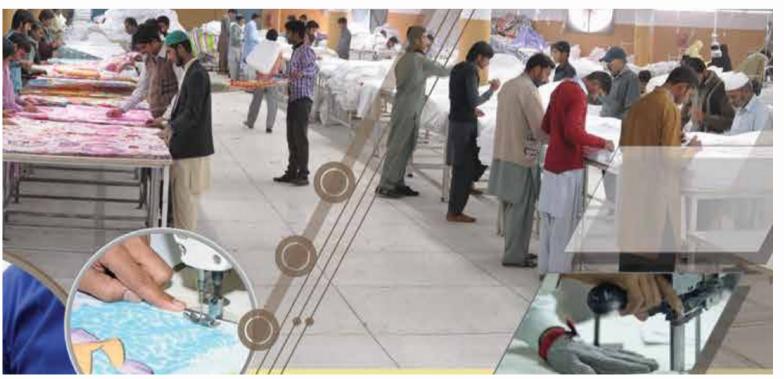

#### **Stitching Unit**

Ready to stitch, our stitching unit is rich enough enjoying, about 200 Stitching Machines of different models including Juki, Pegasus Kansai & Barrato, with "Switch Track System" for efficient & quality stitching. Unit is capable to produce 120,000 Bed Sets monthly and over 1M scrubs/gowns.

Here we are also producing Sheeting, Bed skirts, Shams, Comforters Duvets, Dec Pillows, Soft Window and Table Linens.