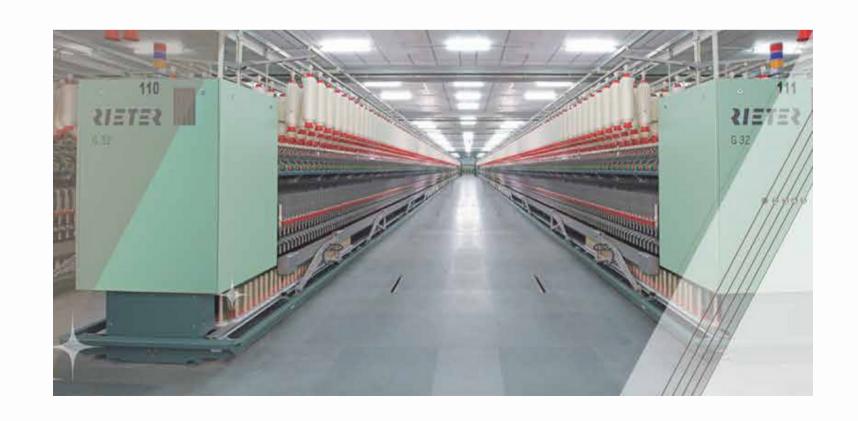

#### **Spinning Unit**

We have our own spinning facility. Our mill enjoys the strenght of 56400 spindles with a monthly capacity of 3M lbs in different counts of cotton and poly-cotton blended yarn.