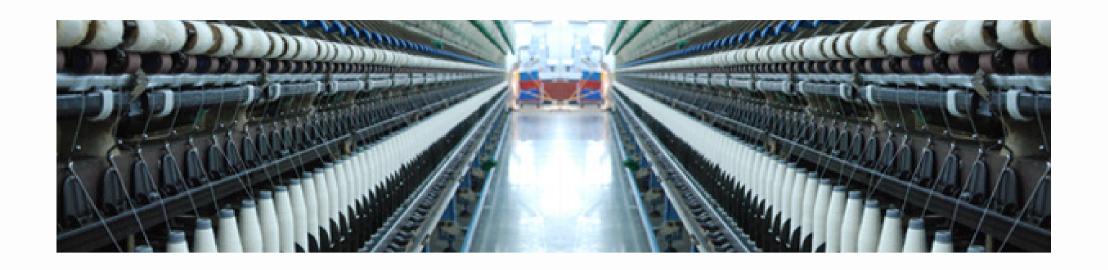

## VERTICAL PRODUCTION

#### **Spinning Unit**

We have our own spinning facility. Our mill enjoys the strenght of 56400 spindles with a monthly capacity of 3M lbs in different counts of cotton and poly-cotton blended yarn.