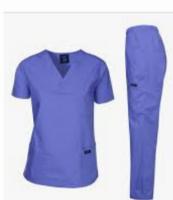

#### Wearables

Scrubs, Patient gowns, Lab uniforms and coats, Hospital uniforms,