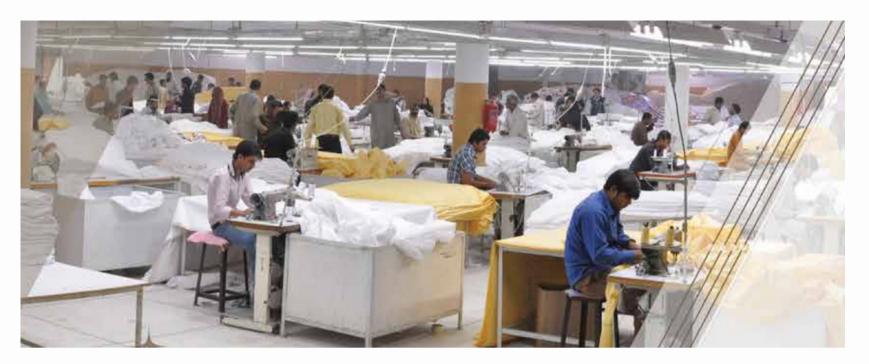

#### **Stitching Unit**

Ready to stitch, our stitching unit is rich enough enjoying, about 200 Stitching Machines of different models including Juki, Pegasus Kansai & Barrato, with "Switch Track System" for efficient & quality stitching. Unit is capable to produce 120,000 Bed Sets monthly and over 1M scrubs/gowns.

Here we are also producing Sheeting, Bed skirts, Shams, Comforters Duvets, Dec Pillows, Soft Window and Table Linens.